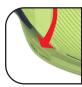

## **RAISED TOE PROTECTION**

DRIFT DEFENSE PROVIDING MEDIAL TOE PROTECTION. PADEL

CLAYCOURT

HARDCOURT

**STATS** 

WEIGHT: 350g\* DROP HEEL-TOE: 9.5mm