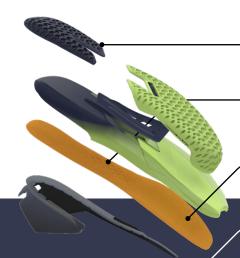

#### **TPU SUPPORT FRAME**

EXTERNAL TPU FRAME FOR IMPROVED SUPPORT, KEEPING YOUR HEEL LOCKED FOR DYNAMIC PLAY.

#### **HEEL LANDING ZONE**

ENGINEERED ZONING FOR INCREASED OUTSOLE DURABILITY. SPECIFICALLY REINFORCED IN PRECISELY THE AREAS NEEDED.

#### **INTERNAL & EXTERNAL DELTA STRAPS**

SUPPORTIVE MIDEOOT CAGE BOTH INTERNTAL AND EXTERNAL IMPLEMENTING OUR DELTASTRAP TECHNOLOGY. KEEPING YOUR FOOT STABLE AND SECURE IN LATERAL MOVEMENT

#### **TPU WEAVE UPPER**

NEW WOVEN TPU UPPER MATERIAL PROVIDES SUPERIOUR BREATHABILITY WHILST IMPROVING THE DURABILITY OF THE UPPER

#### **IMPROVED TREAD**

NEW TREAD PATTERNS SPECIFICALLY DESIGNED FOR PADEL, CLAYCOURT & HARDCOURT.

### **COOLING SYSTEM**

PERFORATIONS IN THE OUTSOLE, MIDSOLE & SOCKLINER ENSURES GREAT VENTILATION IN THE BOTTOM OF THE SHOE.

# **COMFORT SOCKLINER**

COMFORTABLE SUPPORTIVE PU SOCKLINER WITH INTEGRATED COOLING VENTS FOR SUPERIOR BREATHABILITY DURING PLAY