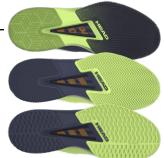

#### **IMPROVED TREAD**

NEW TREAD PATTERNS SPECIFICALLY DESIGNED FOR PADEL, CLAYCOURT & HARDCOURT.

### **COOLING SYSTEM**

PERFORATIONS IN THE OUTSOLE, MIDSOLE & SOCKLINER ENSURES GREAT VENTILATION IN THE BOTTOM OF THE SHOE.