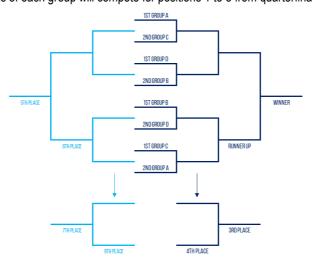

#### 3. Knock-out final stages:

• The two best teams of each group will compete for positions 1 to 8 from quarterfinals:

The third teams of each group will compete for positions 9 to 12 from semi-finals:

Fourth teams plus the fifth of the Group D will compete for positions 13 to 17 in a league format.