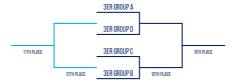

#### 3. Knock-out final stages:

• The two best teams of each group will compete for positions 1 to 8 from quarterfinals:

The third teams of each group will compete for positions 9 to 12 from semi-finals:

Fourth teams plus the fifth of the Group D will compete for positions 13 to 17 in a league format.